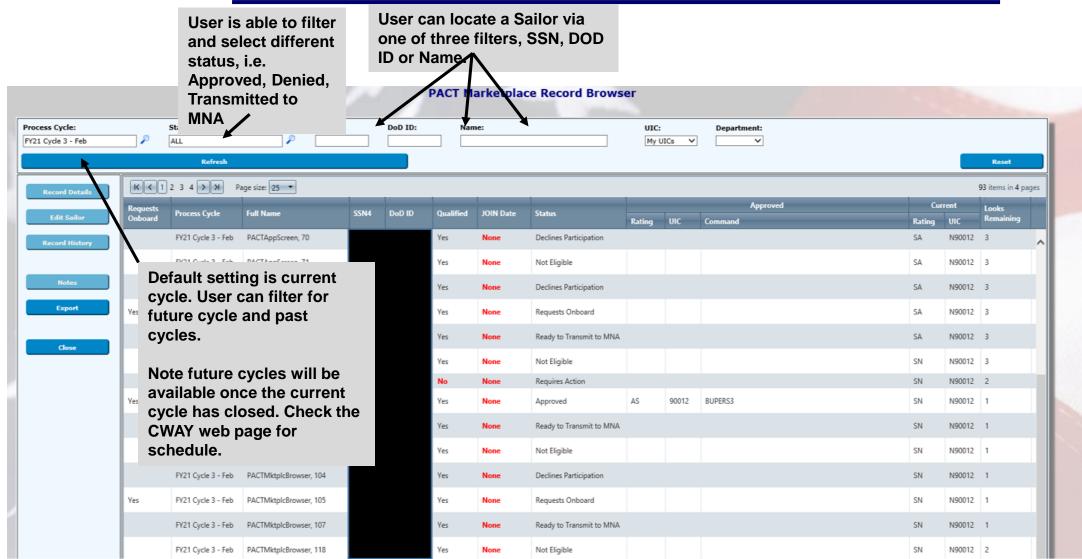

## **PACT Marketplace Record Browser**

## **Status for PACT Marketplace**

- Requires Action Record needs to be reviewed and updated with member desire/eligible
- Ready for CCC DCC has entered members desire and it ready for CCC review and submission
- Requests Participation Member has requested to participate in MNA PACT Marketplace
- Requests Onboard Member can request to remain onboard current command. Request Onboard can only be made one time
- Declines Participation Member declined to participate in MNA PACT Marketplace
- Not Eligible Member is not eligible example i.e. Legal/Moral disqualifies, performance, etc.
- Transmitted to MNA Member record sent to MNA with all qualified jobs member is qualified for
- Approved Member was approved for a rate and order via the PACT Marketplace
- Approved Revoked Previous approved rate and orders returned and/or revoked
- Denied Member request was denied during the cycle