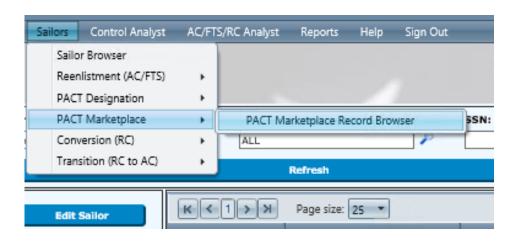

#### **CWAY PACT MARKETPLACE MENU**

- To access PACT Marketplace Browser
  - > Hover over Sailor.
  - > Then Hover over PACT Marketplace
  - > Next click on PACT Marketplace Record Browser