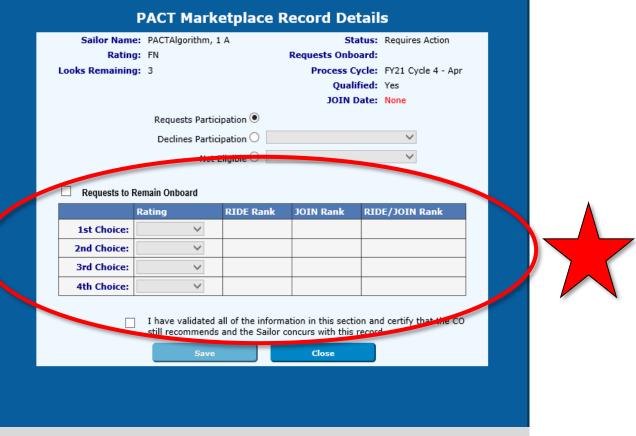

## Request to Remain Onboard

On the PACT Marketplace Record Details screen. There are three choices:

- Request Participation
- Requests to Remain Onboard
- Declines Participation
- Not Eligible

#### Remain Onboard Cont...

| Rating: FN Requests Onboard: Yes  Looks Remaining: 3 Process Cycle: FY21 Cycle 4 - Apr Qualified: Yes JOIN Date: None  Requests Participation  Declines Participation  Not Eligible  WRequests to Remain Onboard  Rating RIDE Rank JOIN Rank RIDE/JOIN Rank  1st Choice: AD                                                                 | Looks Remaining: 3 Process Cycle: FY21 Cycle 4 - Qualified: Yes JOIN Date: None |
|---------------------------------------------------------------------------------------------------------------------------------------------------------------------------------------------------------------------------------------------------------------------------------------------------------------------------------------------|---------------------------------------------------------------------------------|
| Qualified: Yes JOIN Date: None  Requests Participation  Declines Participation  Not Eligible   Requests to Remain Onboard  Rating RIDE Rank JOIN Rank RIDE/JOIN Rank  1st Choice: AD                                                                                                                                                        | Qualified: Yes  JOIN Date: None                                                 |
| Requests Participation  Declines Participation  Not Eligible   Requests to Remain Onboard  Rating RIDE Rank JOIN Rank RIDE/JOIN Rank  1st Choice: AD                                                                                                                                                                                        |                                                                                 |
| Declines Participation ○  Not Eligible ○  ✓  Requests to Remain Onboard  Rating RIDE Rank JOIN Rank RIDE/JOIN Rank  1st Choice: AD ✓ 63  2nd Choice: AO ✓ 74  3rd Choice: AM ✓ 28  4th Choice: ✓  I have validated all of the information in this section and certify that the CO still recommends and the Sailor concurs with this record. | Requests Participation                                                          |
| Requests to Remain Onboard  Rating RIDE Rank JOIN Rank RIDE/JOIN Rank  1st Choice: AD   63  2nd Choice: AO   74  3rd Choice: AM   28  4th Choice:   I have validated all of the information in this section and certify that the CO still recommends and the Sailor concurs with this record.                                               | requests i articipation o                                                       |
| Requests to Remain Onboard  Rating RIDE Rank  1st Choice: AD  63  2nd Choice: AO  74  3rd Choice: AM  28  4th Choice:  I have validated all of the information in this section and certify that the Costill recommends and the Sailor concurs with this record.                                                                             | Declines Participation O                                                        |
| Requests to Remain Onboard  Rating RIDE Rank JOIN Rank RIDE/JOIN Rank  1st Choice: AD                                                                                                                                                                                                                                                       | Not Fligible                                                                    |
| Rating RIDE Rank JOIN Rank RIDE/JOIN Rank  1st Choice: AD                                                                                                                                                                                                                                                                                   |                                                                                 |
| 1st Choice: AD                                                                                                                                                                                                                                                                                                                              | <b>☑</b> Requests to Remain Onboard                                             |
| 2nd Choice: AO                                                                                                                                                                                                                                                                                                                              | Rating RIDE Rank JOIN Rank RIDE/JOIN Rank                                       |
| 3rd Choice: AM                                                                                                                                                                                                                                                                                                                              | 1st Choice: AD V 63                                                             |
| 4th Choice:  I have validated all of the information in this section and certify that the CC still recommends and the Sailor concurs with this record.                                                                                                                                                                                      | 2nd Choice: AO V 74                                                             |
| ✓ I have validated all of the information in this section and certify that the CC still recommends and the Sailor concurs with this record.                                                                                                                                                                                                 | 3rd Choice: AM ✓ 28                                                             |
| still recommends and the Sailor concurs with this record.                                                                                                                                                                                                                                                                                   | 4th Choice:                                                                     |
|                                                                                                                                                                                                                                                                                                                                             | still recommends and the Sailor concurs with this record.                       |

When the CCC selects Requests to Remain Onboard.

The Sailor is requesting to Remain Onboard current command and will be requesting a rating that is billeted/available at their current command. Can submit up to four choices. Next the user will check the validated box and click "Save".